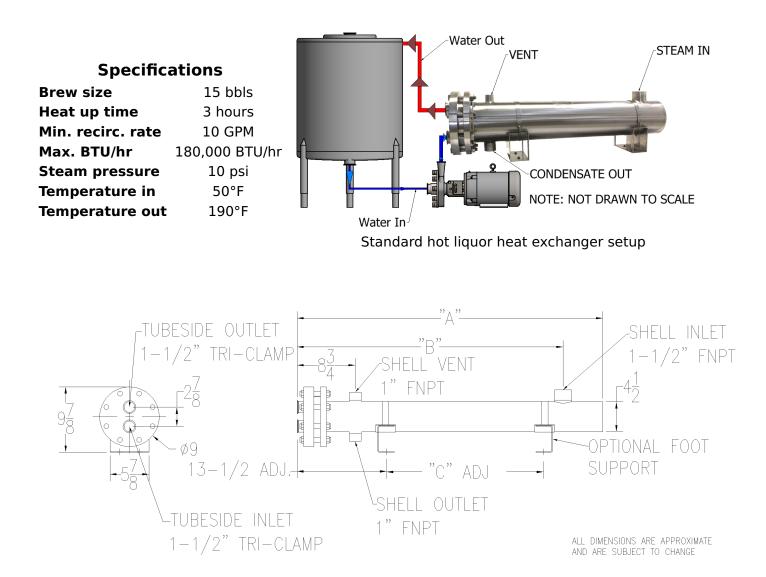

## Hot Liquor Heat Exchanger (shell and tube)

These specifications were provided through Thermaline's sizing calculators on April 24th, 2024.

## Unit part number:

HYGX-408-2-36-44-01

Unit description:

Thermaline Shell & Tube model HYGX-408-2-36-44-01 ASME Sec. 8 Div. 1 Shell and tube heat exchanger. 304 SS shell/304 SS tube bundle. Polished with waterside tri-clamp connections.

Dimensions: A: 46.0"; B: 40.0"; C: 23.5

Plates are constructed of 304SS unless specified otherwise.

Prices quoted do not include freight or shipping. Any Federal, State, or Local Taxes and Import, Export or Foreign Duties are the responsibility of the Buyer. We reserve the right to add a service charge to overdue accounts. Thermaline Terms & Conditions.