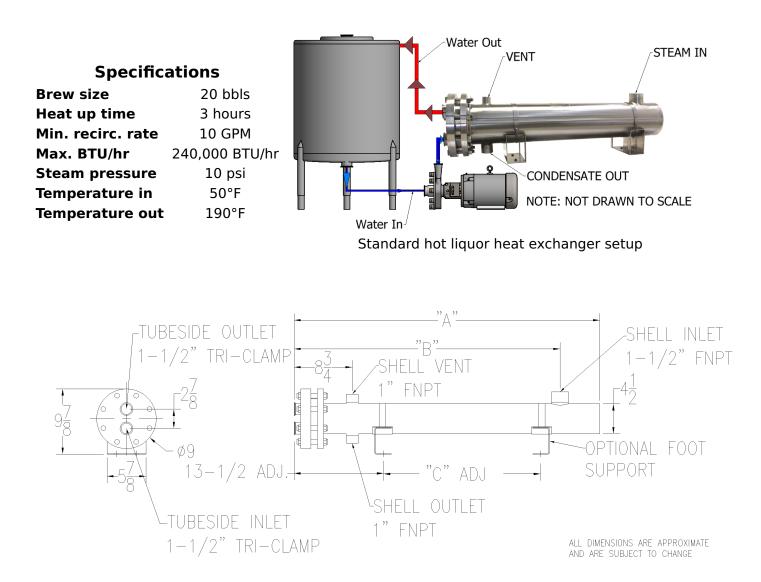

## Hot Liquor Heat Exchanger (shell and tube)

These specifications were provided through Thermaline's sizing calculators on April 24th, 2024.

## Unit part number:

HYGX-408-2-36-44-01

Unit description:

Thermaline Shell & Tube model HYGX-408-2-36-44-01 ASME Sec. 8 Div. 1 Shell and tube heat exchanger. 304 SS shell/304 SS tube bundle. Polished with waterside tri-clamp connections.

Dimensions: A: 46.0"; B: 40.0"; C: 23.5

Plates are constructed of 304SS unless specified otherwise.

Prices quoted do not include freight or shipping. Any Federal, State, or Local Taxes and Import, Export or Foreign Duties are the responsibility of the Buyer. We reserve the right to add a service charge to overdue accounts. Thermaline Terms & Conditions.