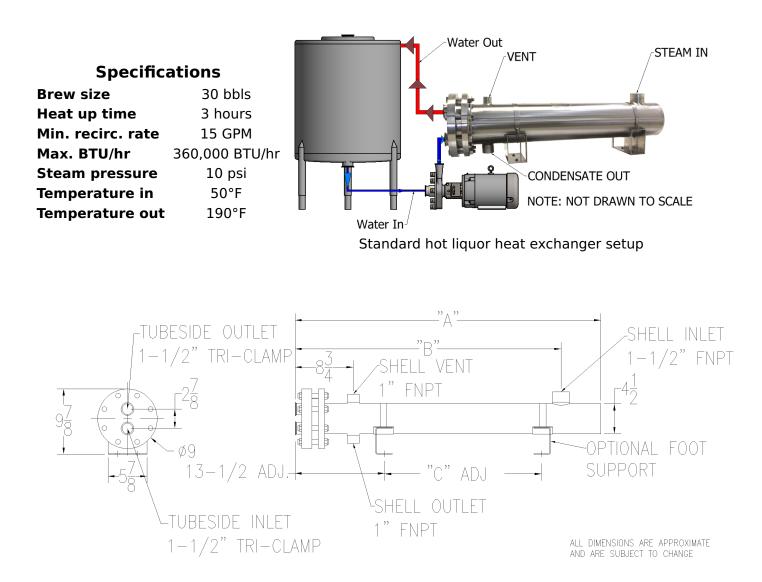

## Hot Liquor Heat Exchanger (shell and tube)

These specifications were provided through Thermaline's sizing calculators on April 26th, 2024.

## HYGX-408-2-54-44-01

Unit description:

Thermaline Shell & Tube model HYGX-408-2-54-44-01 ASME Sec. 8 Div. 1 Shell and tube heat exchanger. 304 SS shell/304 SS tube bundle. Polished with waterside tri-clamp connections.

Dimensions: A: 64.0"; B: 58.0"; C: 41.5

Plates are constructed of 304SS unless specified otherwise.

Prices quoted do not include freight or shipping. Any Federal, State, or Local Taxes and Import, Export or Foreign Duties are the responsibility of the Buyer. We reserve the right to add a service charge to overdue accounts. Thermaline Terms & Conditions.