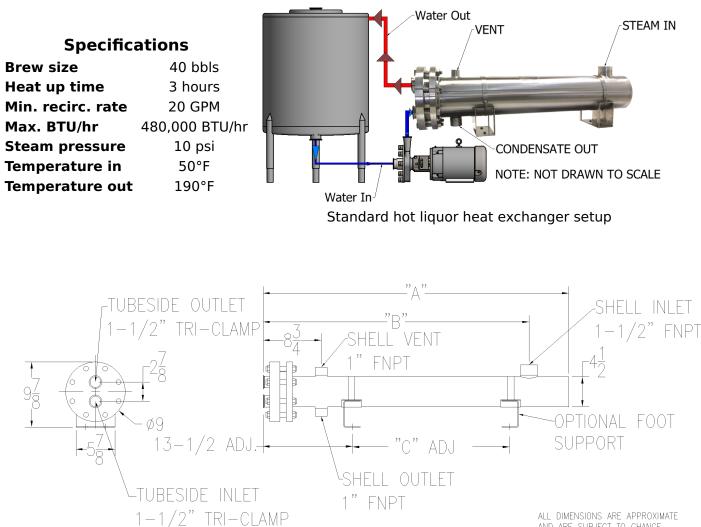

## Hot Liquor Heat Exchanger (shell and tube)

These specifications were provided through Thermaline's sizing calculators on September 14th, 2025.

## Unit part number:

HYGX-408-2-54-44-01

Unit description:

Thermaline Shell & Tube model HYGX-408-2-54-44-01 ASME Sec. 8 Div. 1 Shell and tube heat exchanger. 304 SS shell/304 SS tube bundle. Polished with waterside tri-clamp connections.

AND ARE SUBJECT TO CHANGE

Dimensions: A: 64.0"; B: 58.0"; C: 41.5

Plates are constructed of 304SS unless specified otherwise.

Prices quoted do not include freight or shipping. Any Federal, State, or Local Taxes and Import, Export or Foreign Duties are the responsibility of the Buyer. We reserve the right to add a service charge to overdue accounts. Thermaline Terms & Conditions.