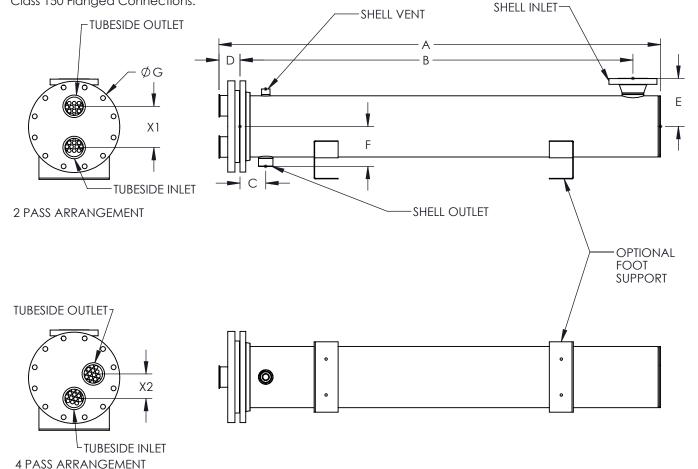

## MODEL HYGX 12"

The 12" Shell & Tube is a large capacity U-Tube heat exchanger. It is available in several sizes and can accommodate flow rates up to 450 gallons per minute. The 12" Shell & Tube has optional foot supports that are suitable for floor or frame installation. Shells are available in 304 stainless steel and tube bundles are available in 304 or 316 stainless steel (other materials available upon request). Port Connections are available as ASME Tri-Clamp, FNPT Connections, or Class 150 Flanged Connections.

## **SPECIFICATIONS:**

| MODEL  | Α         | В          | С        | D         | E        | F      | G   | x <sub>1</sub> | x <sub>2</sub> | SHELL INLET | SHELL<br>OUTLET | TRI-CLAMP<br>SIZE |
|--------|-----------|------------|----------|-----------|----------|--------|-----|----------------|----------------|-------------|-----------------|-------------------|
| 12x24  | 44''      | 33.86"     | 5.25"    | 4.399"    | 10"      | 8.315" | 19" | 8.586"         | 5.097"         | 4" 150# FLG | 2" NPT          | 4''               |
| 12x36  | 56"       | 45.86"     | 5.25"    | 4.399"    | 10"      | 8.315" | 19" | 8.586"         | 5.097"         | 4" 150# FLG | 2" NPT          | 4''               |
| 12x54  | 74''      | 63.86"     | 5.25"    | 4.399"    | 10"      | 8.315" | 19" | 8.586"         | 5.097"         | 4" 150# FLG | 2" NPT          | 4''               |
| 12x72  | 92"       | 81.86"     | 5.25"    | 4.399"    | 10"      | 8.315" | 19" | 8.586"         | 5.097"         | 4" 150# FLG | 2" NPT          | 4''               |
| 12x84  | 104''     | 93.86"     | 5.25"    | 4.399"    | 10"      | 8.315" | 19" | 8.586"         | 5.097"         | 4" 150# FLG | 2" NPT          | 4''               |
| 12x114 | 134"      | 123.86"    | 5.25"    | 4.399"    | 10"      | 8.315" | 19" | 8.586"         | 5.097"         | 4" 150# FLG | 2" NPT          | 4''               |
|        | NSIONS AF | RE APPROXI | MATE AND | SUBJECT 1 | O CHANGE | :<br>E |     |                |                |             |                 |                   |